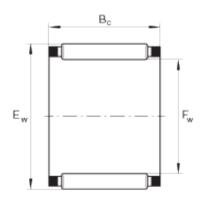

## K16X22X12

Pabla Product Name : WC 162212

Also known as (Similar Names): K 162212, K162212, K 16 22 12, K 1612, K1612, K 16 12

Type: Cage Bearing Pabla Part No. 20187

**Dimension:** 16 x 22 x 12

Inner Diameter (Fw) = 16 mm

Outer Diameter (Ew) = 22 mm

Length (Bc)=12 mm , Tolerance = +0.00 , -0.20 mm

Number of rollers = 13 Nos.

Weight = 0.0106 Kg

| Dimensions |                          |
|------------|--------------------------|
| Fw         | 16 mm                    |
| Ew         | 22 mm                    |
| Bc         | 12 mm , +0.00 , -0.20 mm |
|            |                          |