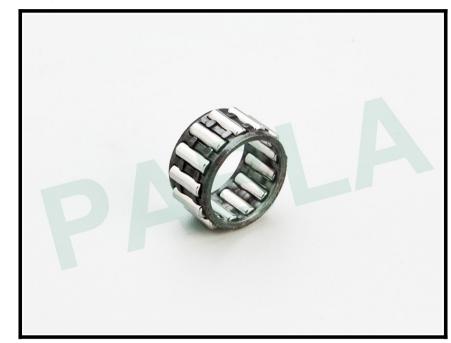

## K16X22X12

Pabla Product Name : WC 162212

Also known as (Similar Names): K 162212, K162212, K 16 22 12, K 1612, K1612, K 16 12

Type: Cage Bearing Pabla Part No. 20187

**Dimension:** 16 x 22 x 12

Inner Diameter (Fw) = 16 mm

Outer Diameter (Ew) = 22 mm

Length (Bc)=12 mm , Tolerance = +0.00 , -0.20 mm

Number of rollers = 13 Nos.

Weight = 0.0106 Kg